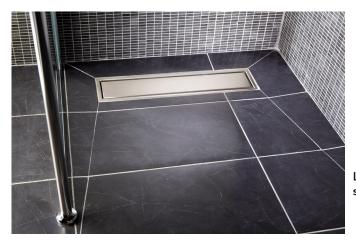

nd tile spacer by turning height adjustment screws
- d. adjust elevation of cover and tile spacer to match tile from <sup>1</sup>/<sub>4</sub>" to <sup>5</sup>/<sub>8</sub>" thick
- e. cover may be flipped over and filled with tile or stone
- f. complete installation requires at least one drain connector (included with drain assembly)
- g. installing one 2" drain connector is suitable for a maximum water flow rate of 6 to 7 gallons/minute; consult a professional plumber for an accurate calculation of drainage requirements; a typical shower head uses 1.5 to 2.5 gallons/minute

Other Information

- a. AKW limited lifetime warranty on drain assembly
- b. Sioux Chief limited lifetime warranty on drain connector



# NEW TrueDEK Linear Drain Cover

ARC, Inc. 1-715-743-2771 info@arcfirst.net





Every linear drain assembly includes a 2" PVC drain line connector.



For specifications, please see item code DC5500-PVC.

Linear drain solid cover showing.

Linear drain cover filled with tile.

Slotted cover detail.