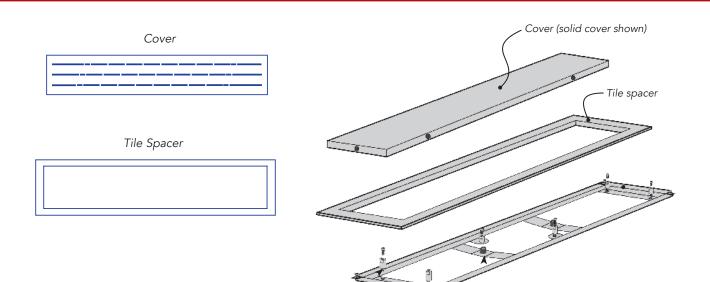

### **Physical Characteristics**

- a. made of SAE grade 304 stainless steel
- b. includes cover, tile spacer, tile adaptor, drain connector, and hardware for installation
- c. drain connector is a Sioux Chief 825 PVC 2" solvent weld
- d. brushed, matte finish on all decorative stainless components
- e. height is adjustable
- f. weight: approximately 9 lbs.
- g. made from 100% recyclable materials

### Performance Characteristics

- a. water reaches drain gulley by flowing through narrow gap (approximately <sup>1</sup>/<sub>4</sub>") around cover
- b. mount tile adaptor to shower foundation studs with lock nuts
- c. raise or lower elevation of cover and tile spacer by turning height adjustment screws
- d. adjust elevation of cover and tile spacer to match tile from <sup>1</sup>/<sub>4</sub>" to <sup>5</sup>/<sub>8</sub>" thick
- e. cover may be flipped over and filled with tile or stone
- f. complete installation requires at least one drain connector (included with drain assembly)
- g. installing one 2" drain connector is suitable for a maximum water flow rate of 6 to 7 gallons/minute; consult a professional plumber for an accurate calculation of drainage requirements; a typical shower head uses 1.5 to 2.5 gallons/minute