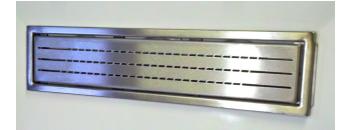

### Item Code and Description

a. 21228 . . . NEW TrueDEK linear drain in brushed stainless steel with slotted cover

General Product Description

- a. stainless steel decorative drain assembly for tile showers
- b. fits TrueDEK linear shower foundations
- c. slotted cover

Linear drain cover filled with tile.

Slotted cover detail.